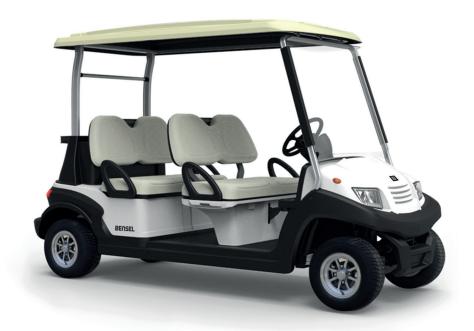

# **MODEL BSN4**

### **PERFORMANCE**

Passenger capacity 4
Maximum distance on flat road at 20 km/h >80
Max speed (km/h) adjustable 40
Minimum turning radius (m) 4,5
Max. climbing ability 20%

#### **DIMENSIONS**

Overall dimensions (mm) 3160 x 1180 x 1980

Maximum loading weight (kg) 370 Net weight including batteries (kg) 620

## **EXTRA SPECS**

Frame Aluminium alloy beam

Steering system Single-stage rack and pinion steering system

Brake system Mechanical brake

Suspension system Front independent and rear leaf spring

Wheels 10 inch rim & 205/50-10 4PR tyre