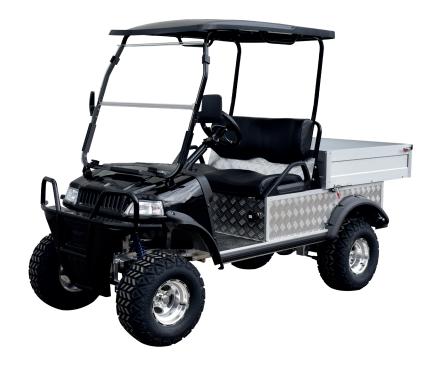

# **MODEL BSN700**

## **DRIVING SYSTEM**

Motor 6.3KW

Controller Curtis 1232SE

Voltage 48V

Battery 6 x Trojan T875 Intelligent High Frequency Charger On board 16A

### **PERFORMANCE**

Passenger capacity 2
Maximum distance on flat road at 20 km/h >80
Max speed (km/h) adjustable 38
Minimum turning radius (m) 3
Max. climbing ability 30%

#### **DIMENSIONS**

Overall dimensions (mm)  $2250 \times 1300 \times 1980$  Cargo box dimensions (mm)  $1175 \times 1105 \times 245$ 

Maximum loading weight (kg) 250 Net weight including batteries (kg) 600

### **EXTRA SPECS**

Frame Aluminium alloy beam

Steering system Single-stage rack and pinion steering system

Brake system Mechanical brake

Suspension system Front independent and rear leaf spring
Wheels 10 inch rim & AT22X11-10 Off road tyre
Lights Headlights, turn signals, taillight, brake light